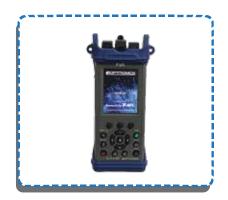

#### Appliced to:

- Where fiber injection technology is used
- Self-supporting of high mechanical and technical parameters and optimal relation of length of the span to weight of the cable

Powerful user friendly hand held OTDR specially designed for testing and trouble-shooting enterprise, campus and access networks. With one device you can test both singlemode and multimode fibers and improve its testing capabiliy by optional power meter, VFL and inspection probe.