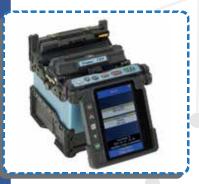

We expand and modernize already existing fiber optic networks, according to our customers needs and newest designs in communication systems operationg in optical transmission links.

Netprom own world's most modern equipment for connecting optical fibers - FSM-70S welder. Its novel design is dedicated to telecommunication market demanding highest quality connections even in difficult environmental conditions. Netprom can provide broad range of services which include: