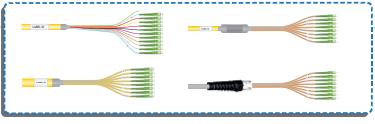

### **MULTI PATCHCORDS**

- Connecting devices located in different buildings with a single universal cable without the need for patch panels and welding
- Perfect solution for point-to-point topology which reduce installation costs and time for implementation.
- Highest quality guarantee finnished cable has high parameters obtained in laboratory conditions.