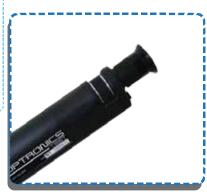

### Hand Held Inspection Microscope Datasheet

Hand held passive microscope are an ideal choice for checking field terminations for fiber end-face quality. Combination of durable construction, comfortable design, easy operation and quality optics ensures that this tool will enhance performance of installation and maintenance staff.