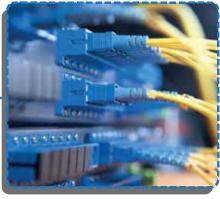

### PATCH CORDS AND PIGTAILS

Netprom employ newest technological processes in production of fiber optic assemblies. We have at ours disposal modern high-tech production line intended for polishing connectors and advanced special equipment for insertion and return loss (IL, RL) measurement.

Netprom produce patch cords and pigtails with every fiber optic connectors avaible.