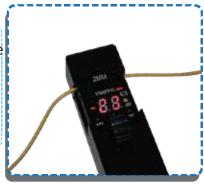

### Optical Fiber Identifier Datasheet

Fibre Identifier will check for live network traffic and measure relative power anywhere on a multimode or singlemode fiber, without having to disconnect it from network, avoiding any disrubtion to service provision. Test either 3mm or 2mm cable and 250µm fiber with the accompanying interchangeable adapters.