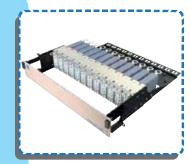

### Ultra High Density Patch Panels

3U Modular Patch Panels is solution for terminating up to 144 fiber optic cables in distribution points as well as in server rooms. Designed to allow easy and cost-effective way for assembly and cable installation. Full option offers supply of patch cords, tubes, patch cords organizer and fiber optic cable tubes splitters .