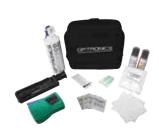

rvice provision. Test either 3mm or 2mm cable and 250µm fiber with the accompanying interchangeable adapters.



#### FiberTech FT-PM3 Optical Power Meter

Power meter and light source kit FiberTech FT-PM3 is the perfect choice for testing fiber optic cables to measure its optical power in mW and decibel milliwatts dBm. Tester consists of an universal power meter and optical light source of wavelength range of 850/1300/1310/1550 nm.



### Hand Held Inspection Microscope Datasheet

Hand held passive microscope are an ideal choice for checking field terminations for fiber end-face quality. Combination of durable construction, comfortable design, easy operation and quality optics ensures that this tool will enhance performance of installation and maintenance staff.







### Cleaning Kits







www.netprom.com.pl