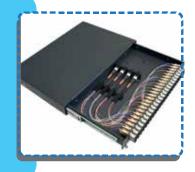

### **Fixed Patch Panels**

1U 19" FIXED PATCH PANEL is designed for terminating fiber optic cables in 19" Wall Boxes

Available versions contain:

- Adapters (SC, FC, ST, LC, E2000, other)
- Splicetray
- PG choke on cable

Organizers, pigtails (set)