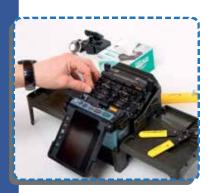

We expand and modernize already existing fiber optic networks, according to our customers needs and newest designs in communication systems operationg in optical transmission links.

Netprom own world's most modern equipment for connecting optical fibers - FSM-70S welder. Its novel design is dedicated to telecommunication market demanding highest quality connections even in difficult environmental conditions. Netprom can provide broad range of services which include: