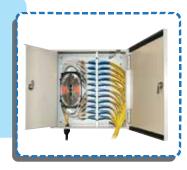

## Fiber optic patch panels

Netprom offer contains patch panels designed by our experianced team of experts and reserchers.

### **Fixed Patch Panels**

1U 19" FIXED PATCH PANEL is designed for terminating fiber optic cables in 19" Wall Boxes

Available versions contain:

- Adapters (SC, FC, ST, LC, E2000, other)
- Splicetray
- PG choke on cable

### **Modular Patch Panels**

Modular Patch Panels are designed for high flexibility during installation and adaptability to customers needs. They main purpose is to serve as distribution point and premise installation. High quality materials used in production of panel provide easy installation and maintenance. They are available in multiple configurations and number of connection points.

### Wall Boxes

Wall Box system is a complete range of wall-mounted Patch Panels. Product is marked by its small size, good arrangement of cables and pigtails, as well as favorable price. It is one of the most popular models of fiber optic Patch Panels.