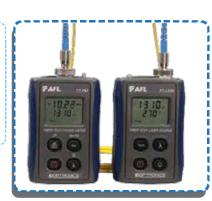

#### FiberTech FT-PM3 Optical Power Meter

Power meter and light source kit FiberTech FT-PM3 is the perfect choice for testing fiber optic cables to measure its optical power in mW and decibel milliwatts dBm. Tester consists of an universal power meter and optical light source of wavelength range of 850/1300/1310/1550 nm.