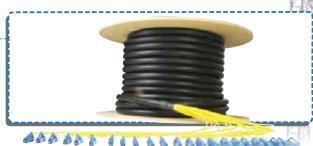

Netprom produce patch cords and pigtails with every fiber optic connectors avaible.

### **MULTI PATCHCORDS**

- Connecting devices located in different buildings with a single universal cable without the need for patch panels and welding
- Perfect solution for point-to-point topology which reduce installation costs and time for implementation.
- Highest quality guarantee finnished cable has high parameters obtained in laboratory conditions.