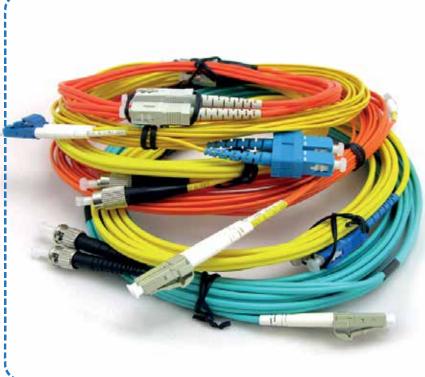

### Netprom production of fiber optic assemblies

### PATCH CORDS AND PIGTAILS

Netprom employ newest technological processes in production of fiber optic assemblies. We have at ours disposal modern high-tech production line intended for polishing connectors and advanced special equipment for insertion and return loss (IL, RL) measurement.

Netprom produce patch cords and pigtails with every fiber optic connectors avaible.