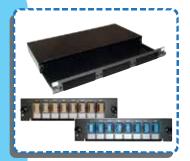

### **Modular Patch Panels**

Modular Patch Panels are designed for high flexibility during installation and adaptability to customers needs. They main purpose is to serve as distribution point and premise installation. High quality materials used in production of panel provide easy installation and maintenance. They are available in multiple configurations and number of connection points.